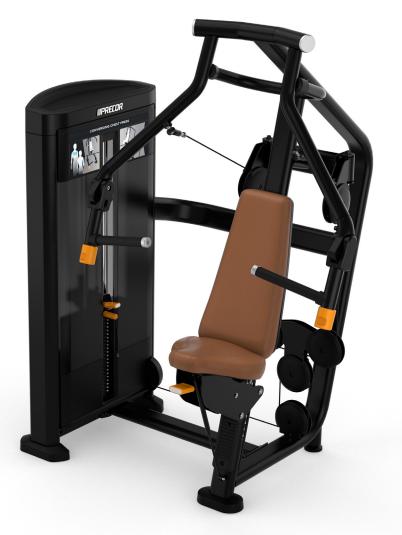

# Converging Chest Press III

Resolve to make your selectorized strength equipment purchase with confidence— choose the Resolute™ Strength line from Precor. It delivers on what matters most: your investment will withstand the test of time.

The Resolute Strength Converging Chest Press features independent moving arms and a natural, converging motion path. This promotes more muscle recruitment and exercise variety while training the muscles involved in upper body pushing movements, including the pectoral muscles and triceps.

#### **Biomechanically Sound**

The movement arm handles of the Resolute Strength Chest Press can be angled to keep wrists in correct alignment as the exerciser's hands converge. Independent moving arms offer the option to target training to a single arm.

#### **Designed to Go the Distance**

The over-sized steel tubing of the Converging Chest Press contributes to a more durable product while also giving one of the most popular pieces of the Resolute line a timeless, contemporary silhouette. All the pivot and adjustment points are designed for quiet operation for years to come.

#### **Focused on the Experience**

The Resolute Chest Press starts with an open design that's easy to enter, and offers comfortable upper-body support while seated. Bright adjustment points beneath the seat and on the movement arm handles remind the exerciser to personalize the fit prior to starting the movement.