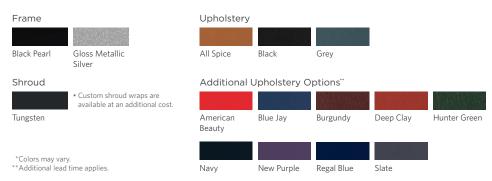

easy to enter, and offers comfortable upper-body support while seated. Bright adjustment points beneath the seat and on the movement arm handles remind the exerciser to personalize the fit prior to starting the movement.

#### **Advanced Training with Sony® Advagym**

Strength training has gone digital. Add the Sony Advagym training and tracking system, along with the app, to give your exercisers a whole new way to train. Through the Advagym app, personal trainers can prescribe workouts and monitor their clients' progress.

### Specifications

**Dimensions (L x W x H):** 73 x 50 x 73 in / 185 x 126 x 185 cm

Weight Stack Tower Height: 58 in / 148 cm

Equipment Weight: 594 lb / 270 kg

Weight Stack: 240 lb / 109 kg

Warranty: Visit www.precor.com for warranty terms.



### Color Options\*