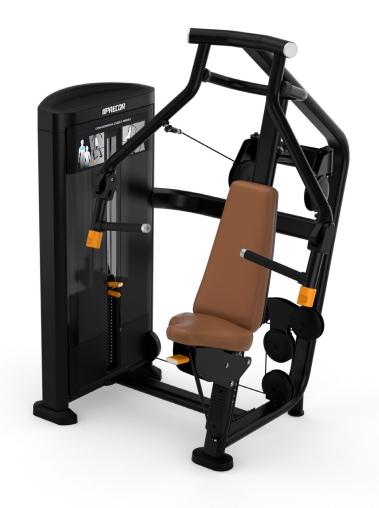

# Converging Chest Press III

Resolve to make your selectorized strength equipment purchase with confidence— choose the Resolute™ Strength line from Precor. It delivers on what matters most: your investment will withstand the test of time.

The Resolute Strength Converging Chest Press features independent moving arms and a natural, converging motion path. This promotes more muscle recruitment and exercise variety while training the muscles involved in upper body pushing movements, including the pectoral muscles and triceps.

#### **Biomechanically Sound**

The movement arm handles of the Resolute Strength Chest Press can be angled to keep wrists in correct alignment as the exerciser's hands converge. Independent moving arms offer the option to target training to a single arm.

#### **Designed to Go the Distance**

The over-sized steel tubing of the Converging Chest Press contributes to a more durable product while also giving one of the most popular pieces of the Resolute line a timeless, contemporary silhouette. All the pivot and adjustment points are designed for quiet operation for years to come.

#### **Focused on the Experience**

The Resolute Chest Press starts with an open design that's easy to enter, and offers comfortable upper-body support while seated. Bright adjustment points beneath the seat and on the movement arm handles remind the exerciser to personalize the fit prior to starting the movement.