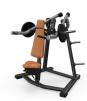

The Resolute Strength Converging Chest Press features independent moving arms and a natural, converging motion path. This promotes more muscle recruitment and exercise variety while training the muscles involved in upper body pushing movements, including the pectoral muscles and triceps.

#### **Biomechanically Sound**

The movement arm handles of the Resolute Strength Chest Press can be angled to keep wrists in correct alignment as the exerciser's hands converge. Independent moving arms offer the option to target training to a single arm.

#### **Focused on the Experience**

The Resolute Chest Press starts with an open design that's easy to enter, and offers comfortable upper-body support while seated. Bright adjustment points beneath the seat and on the movement arm handles remind the exerciser to personalize the fit prior to starting the movement.